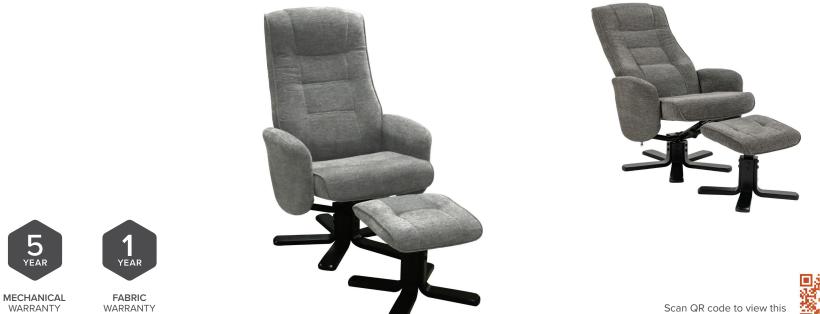

## **LOGAN**

The Logan chair reclines easily with a gentle push, so you can put your feet up and relax with the matching foot stool.

product online at synargy.com

## **KEY FEATURES & BENEFITS**

| FRAME                     | Plywood with Basswood Veneer                   | A sturdy frame constructed from plywood with basswood veneer provides a solid and long-lasting base to the chair |
|---------------------------|------------------------------------------------|------------------------------------------------------------------------------------------------------------------|
| FOAM                      | Seats made from premium high-density foam base | Base provides a layered foundation for the chair, resulting in a deep softness for comfort that lasts            |
| UPHOLSTERY                | Stocked in Skyland fabric                      | Available in Light Grey colour, the Skyland fabric is smart-looking and comfortable                              |
| RECLINER &<br>SWIVEL BASE | Reclining, swivel base                         | The Logan chair can swivel and recline for added comfort                                                         |
| ADJUSTABLE<br>HEADREST    | Adjustable headrest position                   | Headrest is adjustable for personalised head & neck support                                                      |